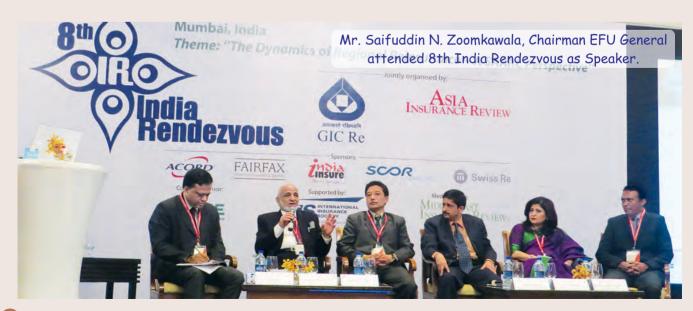

ent



Fauji Fertilizer Bin Qasim (FFBL) organized the 3rd International Safety Seminar at Marriot Hotel Karachi. The ceremony was graced by the President of Pakistan Mr. Mamnoon Hussain as Chief Guest. EFU General was represented by Mr. Hasanali Abdullah, Managing Director.

The seminar attracted speakers from Bahrain and United Kingdom along with professionals from Pakistan. Mr. Khurram Ali Khan, Executive Director at Head Office was one of the speakers who presented a paper on Upside and Downside of Risk Management.

As this was a high profile international seminar organized by FFBL, many distinguished speakers wanted to present papers on the occasion. A very strict selection criteria was adopted by FFBL's organising committee and after detailed review only 8 speakers were selected.





### Congratulations

# EFU conferred Corporate Social

EFU General Insurance Limited has added another coveted award in the list recently, when National Forum for Environment & Health conferred its 7th CSR Corporate Social Responsibility Award 2015 to the company.

Responsibility Award 2015

Mr. Akbar Awan, Deputy Managing Director, Islamabad Region received this award on behalf of EFU General from Federal Minister for Commerce

Engineer Khurram Dastgir Khan the Chief Guest for this event.

National Forum for Environment & Health (NFEH) organized CSR 7th International Summit at Islamabad Club. Representatives of renowned organizations, journalists, doctors, social activists and prominent media personalities attended the ceremony.

The CSR Awards are widely regarded as one of the highest