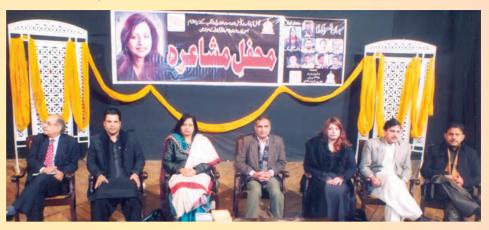

### Mehfil-e-Mushaira

Arts Council of Faisalabad organized a 'Mahfil-e-Mushaira' in memory of the legend Pakistani Urdu Poet (Late) Parveen Shakir. Dr. Ghulam Jaffar, Branch Head, EFU City Branch, Faisalabad attended this event as a guest alongwith other poets and authors. Ms. Noshi Gillani an internationally famous poetess also graced the occasion.