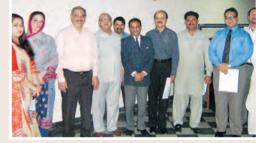

As per the ISO standard requirement training was required for all the employees of Northern Zone. The Management Review (MR) Committee

planned to undertake the required training in consultation with Mr. Oamber Hamid, Zonal Head of Northern Zone and decided to conduct these workshops in groups of 20 people each. It was decided to conduct these workshops for all the employees of Punjab Region at Lahore and for Islamabad

Region at Rawalpindi.

The employees of Punjab

objective and plan, quality manual and procedures, organogram and job description.

at 10:15am with tea break and lunch break and the training continued after the lunch till completion up to 14:30pm.

The purpose of workshop was to ensure quality management at all levels of the organization.