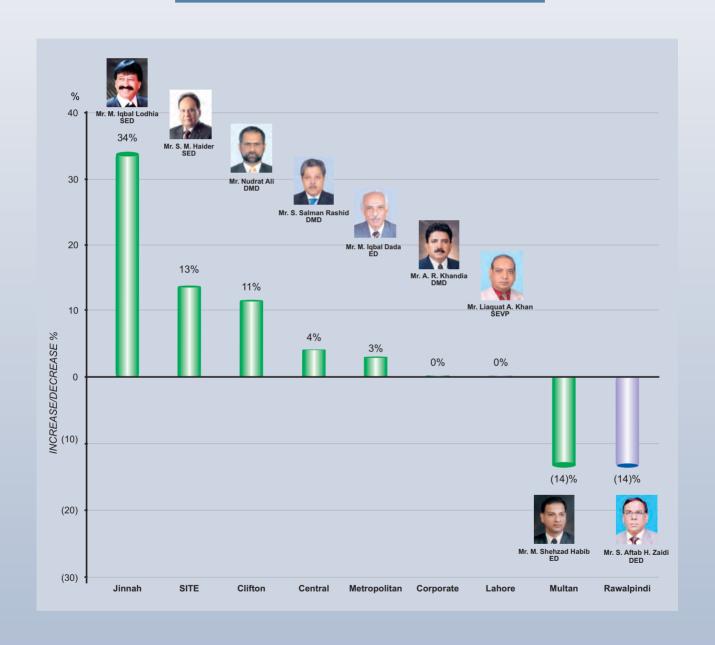

### **Growth of Divisions**

Based on % of Premium Performance
Upto December 2014 as compared to December 2013

### **Top 3 Divisions**

Mr. Nudrat Ali Deputy Managing Director Clifton Division

Mr. S. Salman Rashid Deputy Managing Director Central Division

Mr. A. R. Khandia Deputy Managing Director Corporate Division