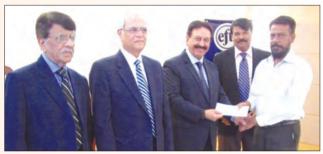

# EFU conferred Corporate Social

EFU General Insurance Limited has added another coveted award in the list recently, when National Forum for Environment & Health conferred its 7th CSR Corporate Social Responsibility Award 2015 to the company.

Responsibility Award 2015

Mr. Akbar Awan, Deputy Managing Director, Islamabad Region received this award on behalf of EFU General from Federal Minister for Commerce

Engineer Khurram Dastgir Khan the Chief Guest for this event.

National Forum for Environment & Health (NFEH) organized CSR 7th International Summit at Islamabad Club. Representatives of renowned organizations, journalists, doctors, social activists and prominent media personalities attended the ceremony.