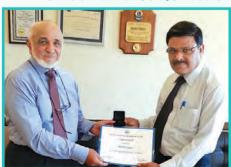

# Mr. Zulfiqar completed Chartered Property and Casualty Underwriter

Mr. Zulfiqar Ali Khan, Senior Vice President, Leeds Centre Branch, Lahore has successfully completed his Chartered Property and Casualty Underwriter (CPCU) under President's CPCU Scholarship Program from the American Insurance Institute of Chartered Property and Casualty Underwriters, USA.

Mr. Zulfiqar has already obtained the following professional qualifications:

- 1. Fellow of Chartered Insurance Institute London (FCII).
- 2. Chartered Insurer from the Chartered Insurance Institute, London (Chartered Insurer).
- 3. Associate in Risk Management from the American Insurance Institutes, USA (ARM).
- 4. Certificate in Information Technology for Insurance Professionals (CITIP).