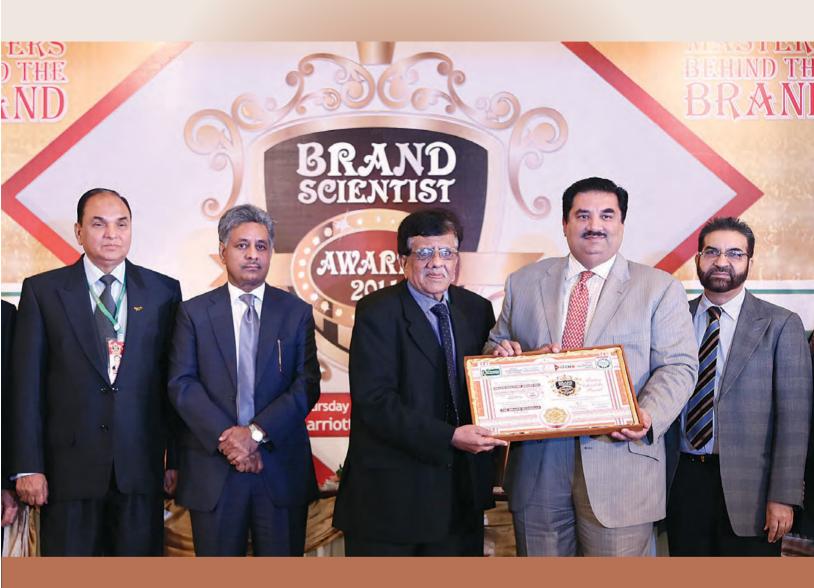

### BRAND SCIENTIST AWARDS 2014

Masters behind the Brand

This magnificent event was held at Pearl Continental Hotel, Karachi. The ceremony was graced by high profile personalities from government, public and private sectors. Federal Minister for Commerce, Engineer Khurram Dastagir Khan was the chief guest.

This award is conferred on those individuals who act as analytical experts dedicated to understanding how marketing affects business performance. In tough market competition, they offer innovative but workable options to select the right alternative under the prevailing conditions.

Brand Scientist is a showcase that profiles the people who are making things happen. They are the innovators who keep the brands stay on top of the list. They are the Chief Brand Strategists of most trusted and inspiring brands that have performed exceptionally well by following their own benchmarks by persistently raising the bar.