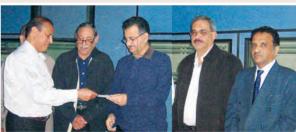

### Mr. Hasanali Abdullah conferred Brand Scientist Award 2014

Mr. Jaffer Dossa, Deputy Managing Director receiving "Brand Scientist Award 2014" from Federal Minister of Commerce, Mr. Khurram Dastgir Khan.