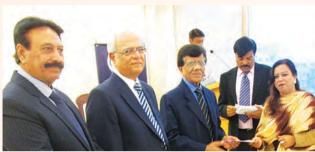

### Mr. Hasanali Abdullah conferred Brand Scientist Award 2014

Mr. Jaffer Dossa, Deputy Managing Director receiving "Brand Scientist Award 2014" from Federal Minister of Commerce, Mr. Khurram Dastgir Khan.

### BRAND SCIENTIST AWARDS 2014

Masters behind the Brand

This magnificent event was held at Pearl Continental Hotel, Karachi. The ceremony was graced by high profile personalities from government, public and private sectors. Federal Minister for Commerce, Engineer Khurram Dastagir Khan was the chief guest.

This award is conferred on those individuals who act as analytical experts dedicated to understanding how marketing affects business performance. In tough market competition, they offer innovative but workable options to select the right alternative under the prevailing conditions.

Brand Scientist is a showcase that profiles the people who are making things happen. They are the innovators who keep the brands stay on top of the list. They are the Chief Brand Strategists of most trusted and inspiring brands that have performed exceptionally well by following their own benchmarks by persistently raising the bar.