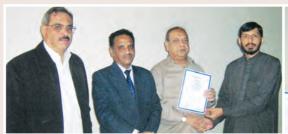

# EFU conferred Corporate Social

EFU General Insurance Limited has added another coveted award in the list recently, when National Forum for Environment & Health conferred its 7th CSR Corporate Social Responsibility Award 2015 to the company.

Responsibility Award 2015

Mr. Akbar Awan, Deputy Managing Director, Islamabad Region received this award on behalf of EFU General from Federal Minister for Commerce

Engineer Khurram Dastgir Khan the Chief Guest for this event.