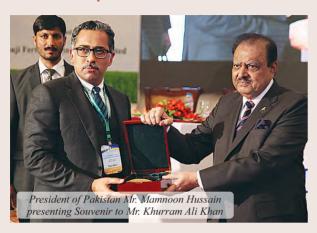

### Upside and Downside of Risk Management

Fauji Fertilizer Bin Qasim (FFBL) organized the 3rd International Safety Seminar at Marriot Hotel Karachi. The ceremony was graced by the President of Pakistan Mr. Mamnoon Hussain as Chief Guest. EFU General was represented by Mr. Hasanali Abdullah, Managing Director.

The seminar attracted speakers from Bahrain and United Kingdom along with professionals from Pakistan. Mr. Khurram Ali Khan, Executive Director at Head Office was one of the speakers who presented a paper on Upside and Downside of Risk Management.