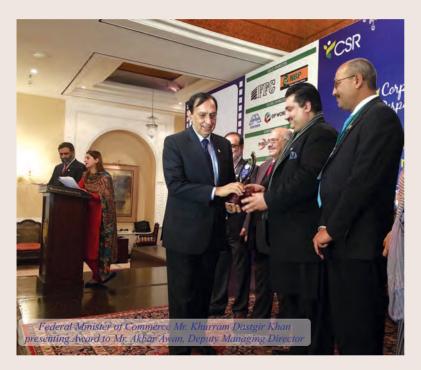

### Mr. Hasanali Abdullah conferred Brand Scientist Award 2014

Mr. Jaffer Dossa, Deputy Managing Director receiving "Brand Scientist Award 2014" from Federal Minister of Commerce, Mr. Khurram Dastgir Khan.