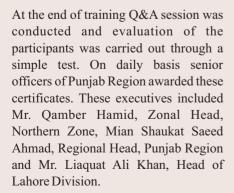

As per the ISO standard requirement training was required for all the employees of Northern Zone. The Management Review (MR) Committee

planned to undertake the required training in consultation with Mr. Oamber Hamid, Zonal Head of Northern Zone and decided to conduct these workshops in groups of 20 people each. It was decided to conduct these workshops for all the employees of Punjab Region at Lahore and for Islamabad

Region at Rawalpindi.

The employees of Punjab

objective and plan, quality manual and procedures, organogram and job description.

at 10:15am with tea break and lunch break and the training continued after the lunch till completion up to 14:30pm.

The purpose of workshop was to ensure quality management at all levels of the organization.