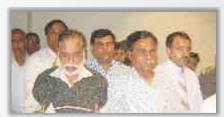

# EFU General Insurance and Meezan Bank sign MoU for Takaful Coverage of Car Ijarah vehicles

Mr. Hasanali Abdullah, Managing Director and Chief Executive, Mr. Vaqaruddin, Head of Window Takaful Operations, Mr. Salman Rashid, Head of Central Division of EFU General and Mr. Irfan Siddiqui, President & CEO and Mr. Ariful Islam, Deputy CEO of Meezan Bank along with their teams at the signing ceremony.

Meezan Bank, Pakistan's largest and premier Islamic bank, and EFU General Insurance Limited, Pakistan's largest insurance company, have joined hands for *Takaful* Coverage of Car *Ijarah* vehicles.

As per the agreement, EFU Takaful will provide coverage for the vehicles leased by Meezan Bank through its Shariah-compliant car financing service - Car Ijarah. The MoU was signed by Mr. Hasanali Abdullah, Managing Director, EFU General Insurance Limited and Mr. Ariful Islam, Deputy CEO, Meezan Bank at Meezan Bank's Head Office, Karachi. Mr. Irfan Siddiqui, President & CEO of Meezan Bank was also present at the occasion.