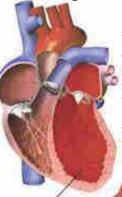

**High Blood Pressure** 

High blood pressure is a sign that the heart and blood vessels are being overworked

Untreated, the disease car lead to atherosclerosis and congestive heart failure.

Heart disease contributes to 75% of all heart attacks and strokes.

Enlarged heart (heart failure)

Atherosclerosis