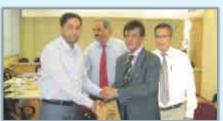

# EFU General Insurance and Meezan Bank sign MoU for Takaful Coverage of Car Ijarah vehicles

Mr. Hasanali Abdullah, Managing Director and Chief Executive, Mr. Vaqaruddin, Head of Window Takaful Operations, Mr. Salman Rashid, Head of Central Division of EFU General and Mr. Irfan Siddiqui, President & CEO and Mr. Ariful Islam, Deputy CEO of Meezan Bank along with their teams at the signing ceremony.

Meezan Bank, Pakistan's largest and premier Islamic bank, and EFU General Insurance Limited, Pakistan's largest insurance company, have joined hands for *Takaful* Coverage of Car *Ijarah* vehicles.

As per the agreement, EFU Takaful will provide coverage for the vehicles leased by Meezan Bank through its Shariah-compliant car financing service - Car Ijarah. The MoU was signed by Mr. Hasanali Abdullah, Managing Director, EFU General Insurance Limited and Mr. Ariful Islam, Deputy CEO, Meezan Bank at Meezan Bank's Head Office, Karachi. Mr. Irfan Siddiqui, President & CEO of Meezan Bank was also present at the occasion.