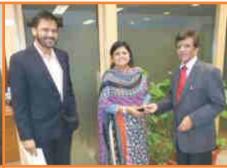

# EFU General Insurance and Meezan Bank sign MoU for Takaful Coverage of Car Ijarah vehicles

Mr. Hasanali Abdullah, Managing Director and Chief Executive, Mr. Vaqaruddin, Head of Window Takaful Operations, Mr. Salman Rashid, Head of Central Division of EFU General and Mr. Irfan Siddiqui, President & CEO and Mr. Ariful Islam, Deputy CEO of Meezan Bank along with their teams at the signing ceremony.

Meezan Bank, Pakistan's largest and premier Islamic bank, and EFU General Insurance Limited, Pakistan's largest insurance company, have joined hands for *Takaful* Coverage of Car *Ijarah* vehicles.

As per the agreement, EFU Takaful will provide coverage for the vehicles leased by Meezan Bank through its Shariah-compliant car financing service - Car Ijarah. The MoU was signed by Mr. Hasanali Abdullah, Managing Director, EFU General Insurance Limited and Mr. Ariful Islam, Deputy CEO, Meezan Bank at Meezan Bank's Head Office, Karachi. Mr. Irfan Siddiqui, President & CEO of Meezan Bank was also present at the occasion.