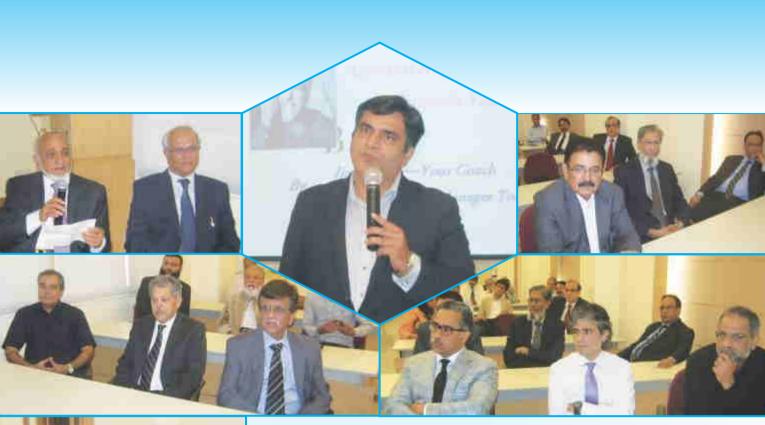

# **Anger Management**

Managing stress and anger is an art to progress in professional life but rarely found in many executives. This aspect is a demand of every organization, keeping in view its importance, Mr. Ijaz Nisar Founder & President of Pakistan's Business Magazine, "Manager Today" and CEO Leading Edge & Training Consultant made a presentation on 'Anger Management' at the auditorium of EFU House, Karachi.

Mr. Ijaz Nisar is a behavioral trainer, personal coach, and author of Best Selling Book "100 Business Leaders of Pakistan". His favorite quote is "If an egg is broken by an outside force, a life ends. If an egg breaks from within......LIFE begins".

Senior Members of EFU Family attended this session and improved their knowledge about managing anger and dealing better with customers and colleagues.