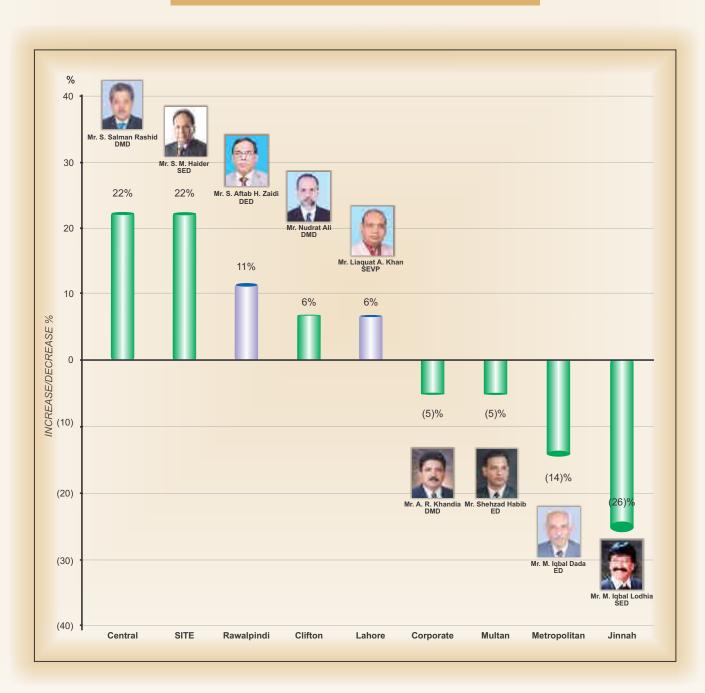

# **Growth of Divisions**

Based on % of Premium Performance
Upto December 2015 as compared to December 2014

### **Top 3 Divisions**

Mr. Nudrat Ali Deputy Managing Director Clifton Division

Mr. S. Salman Rashid Deputy Managing Director Central Division

Mr. A. R. Khandia Deputy Managing Director Corporate Division