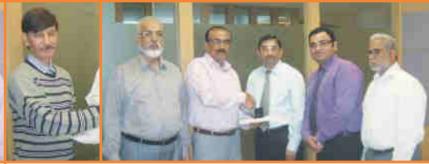

# EFU General Insurance and Meezan Bank sign MoU for Takaful Coverage of Car Ijarah vehicles

Mr. Hasanali Abdullah, Managing Director and Chief Executive, Mr. Vaqaruddin, Head of Window Takaful Operations, Mr. Salman Rashid, Head of Central Division of EFU General and Mr. Irfan Siddiqui, President & CEO and Mr. Ariful Islam, Deputy CEO of Meezan Bank along with their teams at the signing ceremony.

Meezan Bank, Pakistan's largest and premier Islamic bank, and EFU General Insurance Limited, Pakistan's largest insurance company, have joined hands for *Takaful* Coverage of Car *Ijarah* vehicles.

As per the agreement, EFU Takaful will provide coverage for the vehicles leased by Meezan Bank through its Shariah-compliant car financing service - Car Ijarah. The MoU was signed by Mr. Hasanali Abdullah, Managing Director, EFU General Insurance Limited and Mr. Ariful Islam, Deputy CEO, Meezan Bank at Meezan Bank's Head Office, Karachi. Mr. Irfan Siddiqui, President & CEO of Meezan Bank was also present at the occasion.