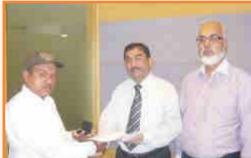

# EFU General and Meezan Bank sign MOU for Takaful coverage

Mr. Hasanali Abdullah Managing Director & Chief Executive, EFU General and Mr. Irfan Siddiqui, President & CEO Meezan Bank alongwith their teams at the signing ceremony.