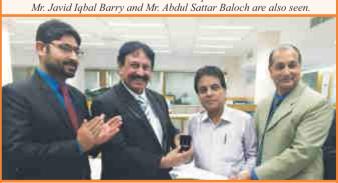

# EFU General Insurance and Meezan Bank sign MoU for Takaful Coverage of Car Ijarah vehicles

Mr. Hasanali Abdullah, Managing Director and Chief Executive, Mr. Vaqaruddin, Head of Window Takaful Operations, Mr. Salman Rashid, Head of Central Division of EFU General and Mr. Irfan Siddiqui, President & CEO and Mr. Ariful Islam, Deputy CEO of Meezan Bank along with their teams at the signing ceremony.

Meezan Bank, Pakistan's largest and premier Islamic bank, and EFU General Insurance Limited, Pakistan's largest insurance company, have joined hands for *Takaful* Coverage of Car *Ijarah* vehicles.

As per the agreement, EFU Takaful will provide coverage for the vehicles leased by Meezan Bank through its Shariah-compliant car financing service - Car Ijarah. The MoU was signed by Mr. Hasanali Abdullah, Managing Director, EFU General Insurance Limited and Mr. Ariful Islam, Deputy CEO, Meezan Bank at Meezan Bank's Head Office, Karachi. Mr. Irfan Siddiqui, President & CEO of Meezan Bank was also present at the occasion.