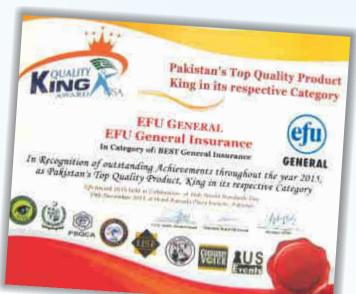

# EFU General Achieves Quality King Award

At the mega event of Quality Standard Awards, EFU General Insurance has been awarded Quality King Award in the category of 'Best General Insurance'. This award was given to those organizations which performed very well and their performance remained outstanding throughout the year 2015, as Pakistan's Top Quality Product, King in its respective category.

The award was received by Mr. D. H. Sidhwa, Executive Director & Head of HR, Head Office on behalf of EFU General. The award distribution ceremony was held at Hotel Ramda Plaza, Karachi to celebrate 46th World Standard Day on 29th December 2015.