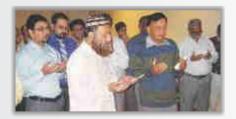

# EFU General and Meezan Bank sign MOU for Takaful coverage

Mr. Hasanali Abdullah Managing Director & Chief Executive, EFU General and Mr. Irfan Siddiqui, President & CEO Meezan Bank alongwith their teams at the signing ceremony.

# EFU General Insurance and Meezan Bank sign MoU for Takaful Coverage of Car Ijarah vehicles

Mr. Hasanali Abdullah, Managing Director and Chief Executive, Mr. Vaqaruddin, Head of Window Takaful Operations, Mr. Salman Rashid, Head of Central Division of EFU General and Mr. Irfan Siddiqui, President & CEO and Mr. Ariful Islam, Deputy CEO of Meezan Bank along with their teams at the signing ceremony.

Meezan Bank, Pakistan's largest and premier Islamic bank, and EFU General Insurance Limited, Pakistan's largest insurance company, have joined hands for *Takaful* Coverage of Car *Ijarah* vehicles.

As per the agreement, EFU Takaful will provide coverage for the vehicles leased by Meezan Bank through its Shariah-compliant car financing service - Car Ijarah. The MoU was signed by Mr. Hasanali Abdullah, Managing Director, EFU General Insurance Limited and Mr. Ariful Islam, Deputy CEO, Meezan Bank at Meezan Bank's Head Office, Karachi. Mr. Irfan Siddiqui, President & CEO of Meezan Bank was also present at the occasion.