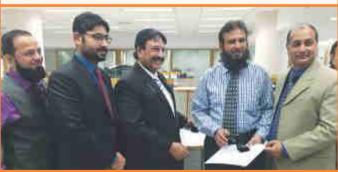

# EFU General and Meezan Bank sign MOU for Takaful coverage

Mr. Hasanali Abdullah Managing Director & Chief Executive, EFU General and Mr. Irfan Siddiqui, President & CEO Meezan Bank alongwith their teams at the signing ceremony.