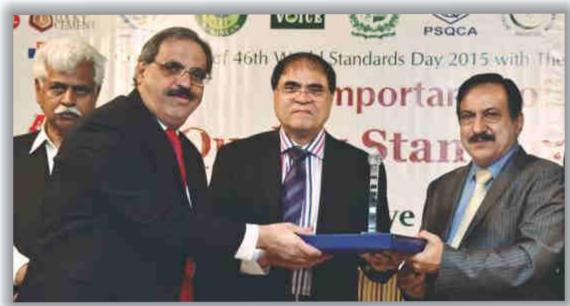

# EFU General Achieves Quality King Award

At the mega event of Quality Standard Awards, EFU General Insurance has been awarded Quality King Award in the category of 'Best General Insurance'. This award was given to those organizations which performed very well and their performance remained outstanding throughout the year 2015, as Pakistan's Top Quality Product, King in its respective category.

The award was received by Mr. D. H. Sidhwa, Executive Director & Head of HR, Head Office on behalf of EFU General. The award distribution ceremony was held at Hotel Ramda Plaza, Karachi to celebrate 46th World Standard Day on 29th December 2015.

Chief Guest Mr. Waseem Vohra, Vice Chairman, Federation of Pakistan Chamber of Commerce and Industry (FPCCI) distributed the awards. He congratulated the winners on their relentless

struggle for making their products and services an outstanding success for their customers. Chairman of the