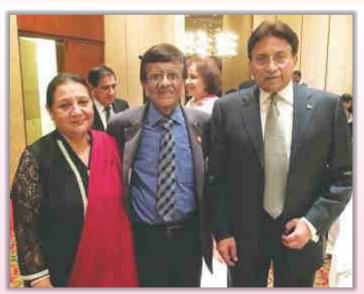

Mr. Jaffer Dossa, Deputy Managing Director, Southern Zone and Mrs. Jaffer Dossa with General (Retd.) Pervaiz Musharraf, former President of Pakistan at a Dinner hosted by Mr. Maneck B. Javat, of EFU City Branch, Karachi at Avari Towers, celebrating birthday of his wife Mrs. Katy Javat