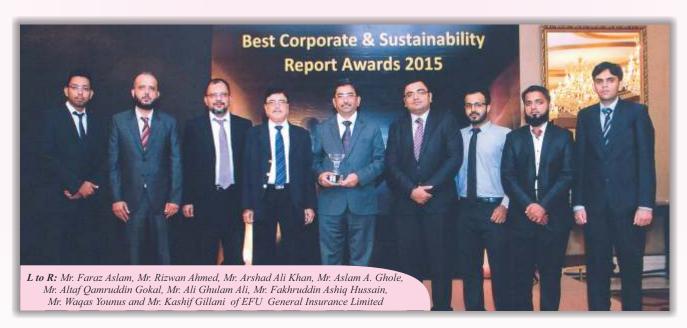

# EFU General conferred Best Corporate and Sustainability Report Award

EFU General Insurance Limited was conferred with Best Corporate Report Award 2015 in the category of the Non-Banking Financial Institutions. Mr. Altaf Qamruddin Gokal, Chief Financial Officer of the company received this award from Shaikh Saqib Masood former President ICAP.