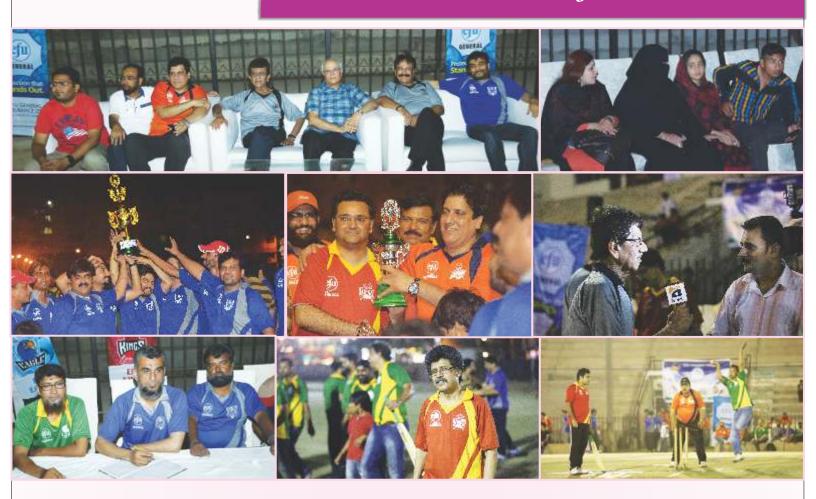

# Annual Prize Distribution Ceremony **EFU Sports & Recreation Club**

Mr. Jaffer Dossa, Chairman EFU Sports & Recreation Club, Mr. Khurram Ali Khan, Sr. Executive Director, Head Office, Mr. M. Iqbal Lodhia, Senior Executive Director, Jinnah Division, Mr. M. Iqbal Dada, Executive Director, Metropolitan Division and Mr. D. H. Sidhwa, Executive Director, HR, Head Office also graced the occasion. A large number of EFU Family members attended the event.

The Chief Guest emphasized the need for discipline, the first lesson of sports and urged the participants to maintain it in their business as well as personal lives. He said, "Sports are the best form of recreation that provide healthy ways to relax". He also appreciated the participation of ladies in sports.

Mr. Jaffer Dossa said, "EFU Sports Club plays a significant role by providing congenial atmosphere to play, socialize and have a pleasant time-out from strenuous work".

For appreciating and encouraging the employees, EFU Sports & Recreation Club organized its Annual Prize Distribution Ceremony at auditorium of EFU House, Karachi. Mr. Hasanali Abdullah, Managing

# Prize Distribution Ceremony

Mr. Hasanali Abdullah, Managing Director presenting prize to Ms. Asfa Waseem

Ms. Asha

Mr. A. Ghafar Ibrahim

Mr. M. Ali

Mr. Zaigham Abbas

Mr. Jaffer Dossa, Deputy Managing Director presenting prize to Mr. Abdul Hameed

Mr. Muhammad Hafeez

Ms. Sabeen Shiwani

Mr. Sarfaraz

Mr. Khurram Ali Khan, Sr. Executive Director presenting prize to Ms. Azra

Ms. Farzana Feroz

Mr. Muhammad Altaf

Syed Kashif

Mr. Shamim

Mr. M. Iqbal Lodhia, Sr. Executive Director presenting prize to Ms. Mehmooda Bano

Ms. Rizwana

Mr. Saeed Alam

Mr. M. Shajaruddin

Ms. Zeenat

Mr. M. Iqbal Dada, Executive Director presenting prize to Mr. Hussain Mustafa

Ms. Khalida Karim

Mr. D. H. Sidhwa, Executive Director presenting prize to Ms. Muhammad Iqbal

Ms. Khalida Ghafoor

A tape ball cricket tournament was arranged for the EFU Family and was named as "EFU Premier League Cricket Tournament 2016" at DHA Stadium, Karachi.

Following four teams have participated in the tournament:

**Teams** Captain

EFU King Mr. Khurram Nasim Ghuman

EFU Eagle Mr. Asim Iqbal EFU Gladiator Mr. Ali Safdar, **EFU Lion** Mr. Rizwan Hussain

Mr. Hasanali Abdullah, Managing Director and Chief Executive, Mr. Jaffer Dossa, Deputy Managing Director and Chairman EFU Sports Committee, Mr. Kamran Arshad Inam and Mr. Iqbal Lodhia, along with a large number of EFU Executives, Officers and Staff members also attended the occasion.

The response was enormous and every player showed great enthusiasm, organizer, and guests watched the matches with great interest. It was encouraging that the women employees were also present to witness the matches and encourage all the players.

# Pictorial Moment of the Event