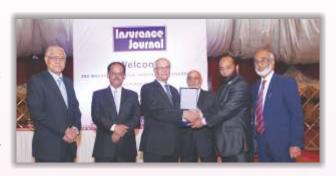

# EFU General conferred Best Corporate and Sustainability Report Award

EFU General Insurance Limited was conferred with Best Corporate Report Award 2015 in the category of the Non-Banking Financial Institutions. Mr. Altaf Qamruddin Gokal, Chief Financial Officer of the company received this award from Shaikh Saqib Masood former President ICAP.

The award is a testimony to the hard work that has been put in making the report conforming to the highest standards of compliance, improved quality of disclosure and presentation. It also signifies the strength of EFU in insurance industry.