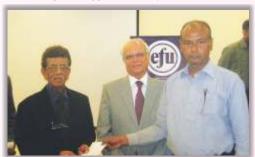

# EFU General conferred Best Corporate and Sustainability Report Award

EFU General Insurance Limited was conferred with Best Corporate Report Award 2015 in the category of the Non-Banking Financial Institutions. Mr. Altaf Qamruddin Gokal, Chief Financial Officer of the company received this award from Shaikh Saqib Masood former President ICAP.