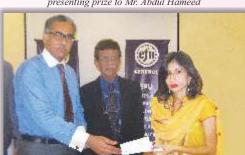

# Prize Distribution Ceremony

Mr. Hasanali Abdullah, Managing Director presenting prize to Ms. Asfa Waseem

Ms. Asha

Mr. A. Ghafar Ibrahim

Mr. M. Ali

Mr. Zaigham Abbas

Mr. Jaffer Dossa, Deputy Managing Director presenting prize to Mr. Abdul Hameed

Ms. Khalida Karim, Ms. Maria Rizvi and Mr. Ali Ashraf receiving prizes from Mr. Khurram Nasim