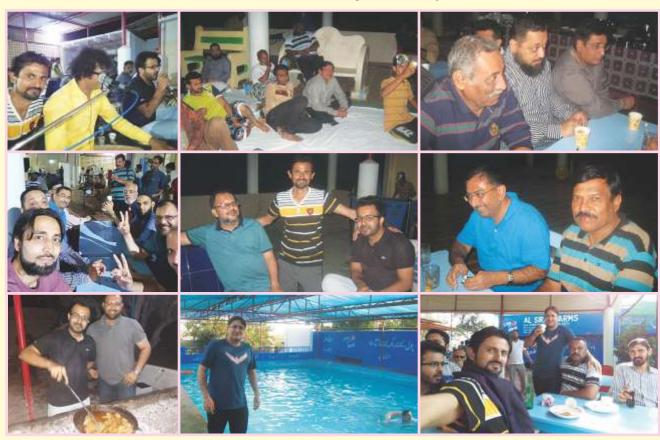

# **PICNIC**

Cheerful members of Finance, Internal Audit, Central Unit, Stationary and HR Departments, Head Office of EFU General Insurance Ltd. having fun at Al-Siraj Farm House.

Delivering on promises... since 1932.