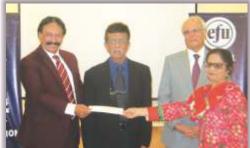

# 2nd Insurance Journal **Performance Awards**

The Second Insurance Journal Performance Awards ceremony was held recently at Marriot Hotel, Karachi. Mr. Hasanali Abdullah, Chairman, Association of Pakistan (IAP), Mr. Raeesuddin Federal Insurance Ombudsman, Mr. Paracha, Saifuddin N. Zoomkawala, Convener, Insurance Journal Performance Awards Committee and Mr. M. Jamaluddin, Editor, Insurance Journal were present at the event.

### Two awards for Corporate Social Responsibility (C.S.R)

C.S.R. Award for highest donation as percentage of after tax profit (2013-15) dedicated to Mr. Roshen Ali Bhimjee went to TPL Direct Insurance Ltd. and the second C.S.R. Award for highest donations (2013-15) was bagged by Jubilee General Insurance Co.

#### Two Awards for highest underwriting profit

For highest underwriting profit percentage of the written premium (2013-15) dedicated to Mr. Mohammad Choudhry went to Atlas Insurance Ltd. while the second highest underwriting profit percentage of the underwritten premium (2013-15) was awarded to United Insurance Co.