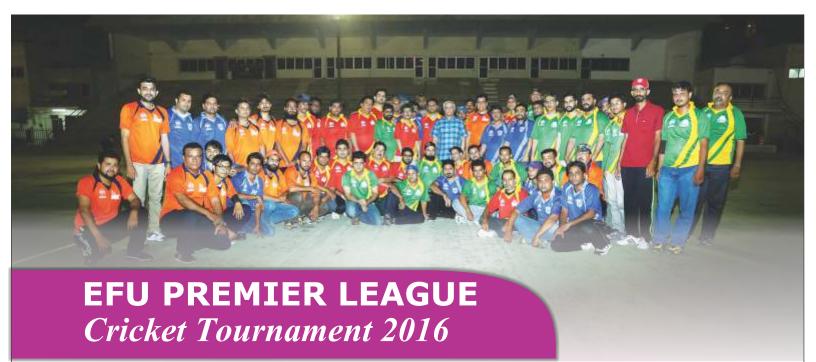

Ms. Khalida Karim

Mr. D. H. Sidhwa, Executive Director presenting prize to Ms. Muhammad Iqbal

Ms. Khalida Ghafoor

A tape ball cricket tournament was arranged for the EFU Family and was named as "EFU Premier League Cricket Tournament 2016" at DHA Stadium, Karachi.

Following four teams have participated in the tournament:

**Teams** Captain

EFU King Mr. Khurram Nasim Ghuman

EFU Eagle Mr. Asim Iqbal EFU Gladiator Mr. Ali Safdar, **EFU Lion** Mr. Rizwan Hussain

Mr. Hasanali Abdullah, Managing Director and Chief Executive, Mr. Jaffer Dossa, Deputy Managing Director and Chairman EFU Sports Committee, Mr. Kamran Arshad Inam and Mr. Iqbal Lodhia, along with a large number of EFU Executives, Officers and Staff members also attended the occasion.

The response was enormous and every player showed great enthusiasm, organizer, and guests watched the matches with great interest. It was encouraging that the women employees were also present to witness the matches and encourage all the players.