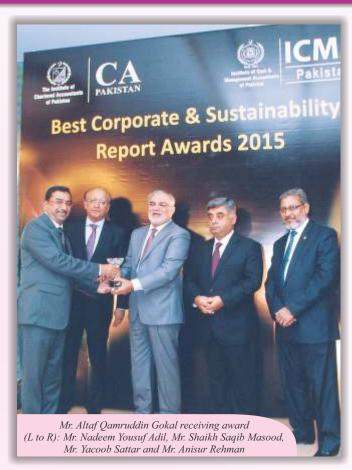

# EFU General conferred Best Corporate and Sustainability Report Award

EFU General Insurance Limited was conferred with Best Corporate Report Award 2015 in the category of the Non-Banking Financial Institutions. Mr. Altaf Qamruddin Gokal, Chief Financial Officer of the company received this award from Shaikh Saqib Masood former President ICAP.

The award is a testimony to the hard work that has been put in making the report conforming to the highest standards of compliance, improved quality of disclosure and presentation. It also signifies the strength of EFU in insurance industry.