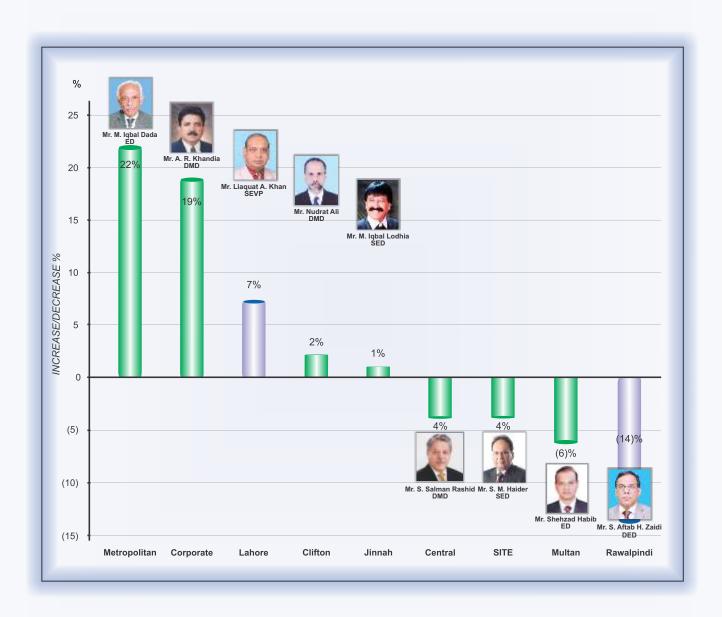

# **Growth of Divisions**

Based on % of Premium Performance Upto September 2016 as compared to September 2015

# RANK WISE Premium Performance of Divisions

Upto September 2016

| Name of Division      | Rank |
|-----------------------|------|
| Corporate Division    | 1    |
| Central Division      | 2    |
| Clifton Division      | 3    |
| Rawalpindi Division   | 4    |
| SITE Division         | 5    |
| Jinnah Division       | 6    |
| Lahore Division       | 7    |
| Metropolitan Division | 8    |
| Multan Division       | 9    |

### **Top 3 Divisions**

Mr. A. R. Khandia Deputy Managing Director Corporate Division

Mr. S. Salman Rashid Deputy Managing Director Central Division

Mr. Nudrat Ali
Deputy Managing Director
Clifton Division