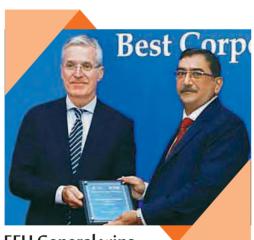

## EFU General conferred Best Corporate Report Award

EFU General Insurance Limited was conferred with Best Corporate Report Award 2017 in the category of the Non-Banking Financial Institutions. Mr. Altaf Qamruddin Gokal, Chief Financial Officer of the company received this award from Richard Morin, Managing Director, Pakistan Stock Exchange (PSX).

The Joint Committee of The Institute of Chartered Accountants of Pakistan (ICAP) and The Institute of Cost and Management Accountants of Pakistan (ICMAP) conducts an exercise every year to select the best annual report and sustainability report for each sector. The Non-Banking Financial Institutions sector comprises of all Insurance Companies (life and non-life), Leasing Companies, Brokerage Houses, Investment Companies and Modaraba Companies.

The award is a testimony to the hard work that has been put in making the report conforming to the highest standards of compliance, improved quality of disclosure and presentation. It also signifies the strength of EFU in insurance industry.