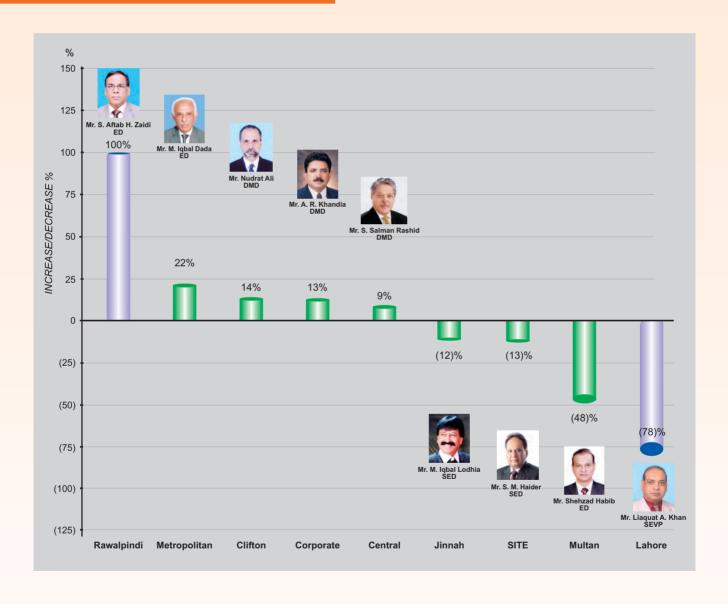

# Growth of Zones Based on Premium Performance Upto June 2018 as compared to June 2017

**Mr. Jaffer Dossa** Sr. Advisor Head of Southern Zone

Mr. Qamber Hamid Sr. Deputy Managing Director Head of Northern Zone

# Growth of Regions Based on Premium Performance Upto June 2018 as compared to June 2017

Mr. M. Akber Awan Deputy Managing Director Head of Islamabad Region

**Mr. Shaukat Saeed Ahmed** Advisor Head of Punjab Region

### **Growth of Divisions Based on Premium Performance**

Upto June 2018 as compared to June 2017

## RANK-WISE Premium Performance of Divisions

Upto June 2018

| Name of Division      | Rank |
|-----------------------|------|
| Clifton Division      | 1    |
| Central Division      | 2    |
| Corporate Division    | 3    |
| Rawalpindi Division   | 4    |
| SITE Division         | 5    |
| Metropolitan Division | 6    |
| Lahore Division       | 7    |
| Jinnah Division       | 8    |
| Multan Division       | 9    |

#### **Top 3 Divisions**

Mr. Nudrat Ali
Deputy Managing Director

Mr. Salman Rashid Deputy Managing Director Central Division

Mr. A. R. Khandia
Deputy Managing Director
Corporate Division