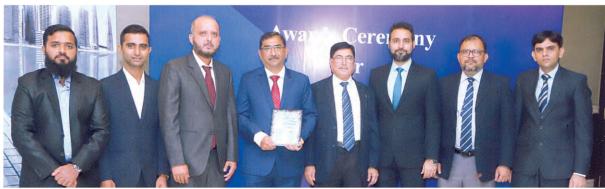

## **EFU General** wins **FPCCI** Achievement Award

EFU General Insurance Limited has been awarded "6th FPCCI Achievement Award" by the Federation of Pakistan Chambers of Commerce & Industry. Mr. Mohammad Sohail Nazir, Deputy Executive Director of EFU General received this award from Mr. Mamnoon Hussain, President, Islamic Republic of Pakistan.

The Award was given to those organizations that have made sustained and lasting contribution in socio-economic development of the country to build its image. It is a matter of pride that EFU has been winning this award for six consecutive years.