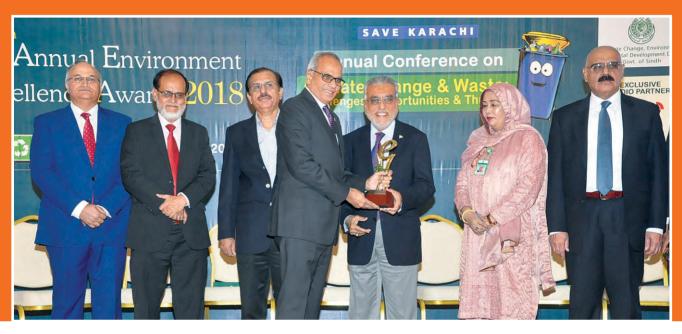

## **EFU General conferred Environment Excellence Award**

EFU General Insurance Limited has been conferred with the 15th Environmental Excellence Award 2018. Syed Mehdi Imam, Advisor, EFU General Insurance received this award on the basis of outstanding performance in the field of environmental protection and related disciplines during last year.

Caretaker Sindh Minister for Environment and Climate Change Mr. Jameel Yusuf was the chief guest. The National Forum for Environment & Health (NFEH) in collaboration with its partner and allied organizations organized the ceremony.