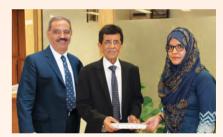

## **EFU General conferred Environment Excellence Award**

EFU General Insurance Limited has been conferred with the 15th Environmental Excellence Award 2018. Syed Mehdi Imam, Advisor, EFU General Insurance received this award on the basis of outstanding performance in the field of environmental protection and related disciplines during last year.

Caretaker Sindh Minister for Environment and Climate Change Mr. Jameel Yusuf was the chief guest. The National Forum for Environment & Health (NFEH) in collaboration with its partner and allied organizations organized the ceremony.