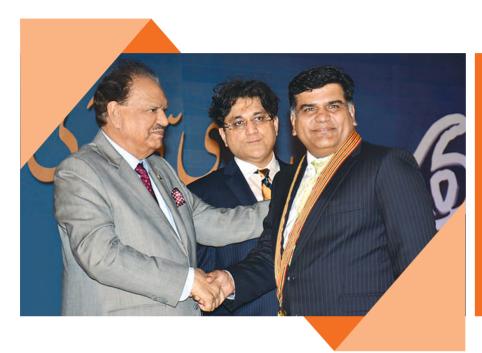

## **EFU General** wins **FPCCI** Achievement Award

EFU General Insurance Limited has been awarded "6th FPCCI Achievement Award" by the Federation of Pakistan Chambers of Commerce & Industry. Mr. Mohammad Sohail Nazir, Deputy Executive Director of EFU General received this award from Mr. Mamnoon Hussain, President, Islamic Republic of Pakistan.

The Award was given to those organizations that have made sustained and lasting contribution in socio-economic development of the country to build its image. It is a matter of pride that EFU has been winning this award for six consecutive years.