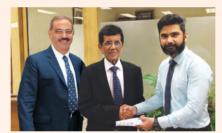

## **EFU General** wins **FPCCI** Achievement Award

EFU General Insurance Limited has been awarded "6th FPCCI Achievement Award" by the Federation of Pakistan Chambers of Commerce & Industry. Mr. Mohammad Sohail Nazir, Deputy Executive Director of EFU General received this award from Mr. Mamnoon Hussain, President, Islamic Republic of Pakistan.

The Award was given to those organizations that have made sustained and lasting contribution in socio-economic development of the country to build its image. It is a matter of pride that EFU has been winning this award for six consecutive years.