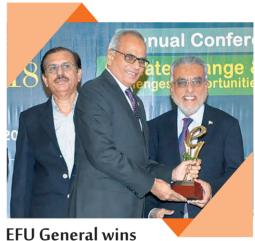

## **EFU General conferred Environment Excellence Award**

EFU General Insurance Limited has been conferred with the 15th Environmental Excellence Award 2018. Syed Mehdi Imam, Advisor, EFU General Insurance received this award on the basis of outstanding performance in the field of environmental protection and related disciplines during last year.

Caretaker Sindh Minister for Environment and Climate Change Mr. Jameel Yusuf was the chief guest. The National Forum for Environment & Health (NFEH) in collaboration with its partner and allied organizations organized the ceremony.