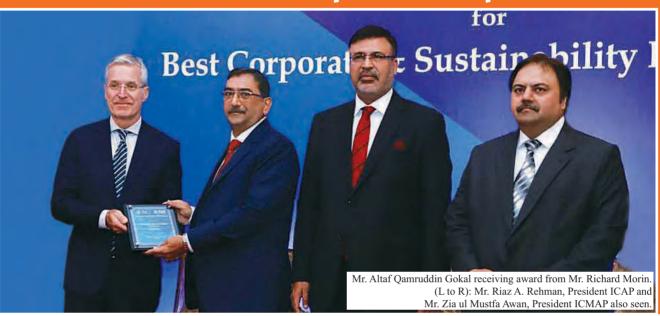

## EFU General conferred Best Corporate Report Award

EFU General Insurance Limited was conferred with Best Corporate Report Award 2017 in the category of the Non-Banking Financial Institutions. Mr. Altaf Qamruddin Gokal, Chief Financial Officer of the company received this award from Richard Morin, Managing Director, Pakistan Stock Exchange (PSX).

The award distribution ceremony was attended by business leaders from across the country, regulators and senior accounting professionals.

L to R: Mr. Waqas Younas, Mr. Amin Punjani, Mr. Rizwan Ahmed, Mr. Altaf Qamruddin Gokal, Mr. Aslam A. Ghole, Mr. Murtaza Noorani, Mr. Arshad Ali Khan, and Mr. Kashif Karim Gillani of EFU General Insurance Limited