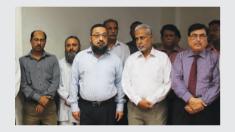

## EFU General conferred Best Corporate Report Award

EFU General Insurance Limited was conferred with Best Corporate Report Award 2017 in the category of the Non-Banking Financial Institutions. Mr. Altaf Qamruddin Gokal, Chief Financial Officer of the company received this award from Richard Morin, Managing Director, Pakistan Stock Exchange (PSX).

The award distribution ceremony was attended by business leaders from across the country, regulators and senior accounting professionals.

L to R: Mr. Waqas Younas, Mr. Amin Punjani, Mr. Rizwan Ahmed, Mr. Altaf Qamruddin Gokal, Mr. Aslam A. Ghole, Mr. Murtaza Noorani, Mr. Arshad Ali Khan, and Mr. Kashif Karim Gillani of EFU General Insurance Limited