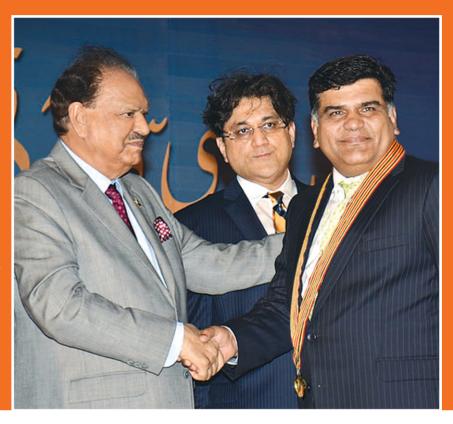

## **EFU General** wins **FPCCI** Achievement Award

EFU General Insurance Limited has been awarded "6th FPCCI Achievement Award" by the Federation of Pakistan Chambers of Commerce & Industry. Mr. Mohammad Sohail Nazir, Deputy Executive Director of EFU General received this award from Mr. Mamnoon Hussain, President, Islamic Republic of Pakistan.

The Award was given to those organizations that have made sustained and lasting contribution in socio-economic development of the country to build its image. It is a matter of pride that EFU has been winning this award for six consecutive years.