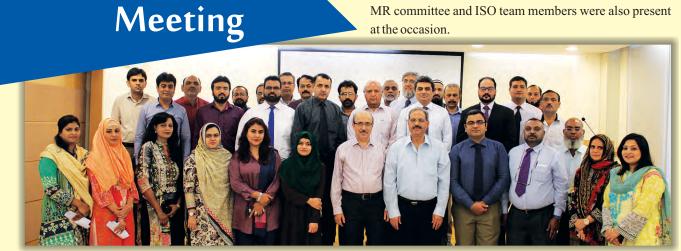

> EFU HR organized a meeting at the auditorium, EFU House, Karachi to review surveillance audit report ISO 9001: 2015 and to work out strategy for next re-certification audit. Mr. D. H. Sidhwa, Executive Director, HR, H.O. conducted the meeting. Members of MR committee and ISO team members were also present at the occasion.