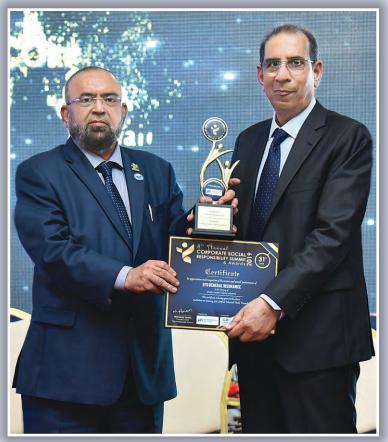

# EFU General conferred Corporate Social Responsibility Award 2019

GENERAL

Mr. Mahmood Lotia, Sr. Deputy Managing Director receiving Corporate Social Responsibility Award from Mr. Junaid Esmail Makda, President, Karachi Chamber of Commerce & Industry (KCCI)

# Corporate Social Responsibility Award 2019

EFU General Insurance Limited has been conferred the 8th International Corporate Social Responsibility (CSR) Award 2019 in the category of 'Public Health Safety Initiative'. Mr. Mahmood Lotia, Senior Deputy Managing Director received the award.

The Professional Network (TPN) organized this magnificent event at Marriot Hotel, Karachi. Chief Guest Mr. Junaid Esmail Makda, President, Karachi Chamber of Commerce & Industry (KCCI) distributed awards. The ceremony was graced by