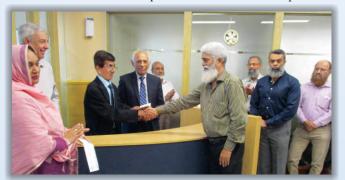

# EFU General conferred Corporate Social Responsibility Award 2019

GENERAL

Mr. Mahmood Lotia, Sr. Deputy Managing Director receiving Corporate Social Responsibility Award from Mr. Junaid Esmail Makda, President, Karachi Chamber of Commerce & Industry (KCCI)

# Corporate Social Responsibility Award 2019

EFU General Insurance Limited has been conferred the 8th International Corporate Social Responsibility (CSR) Award 2019 in the category of 'Public Health Safety Initiative'. Mr. Mahmood Lotia, Senior Deputy Managing Director received the award.

The Professional Network (TPN) organized this magnificent event at Marriot Hotel, Karachi. Chief Guest Mr. Junaid Esmail Makda, President, Karachi Chamber of Commerce & Industry (KCCI) distributed awards. The ceremony was graced by