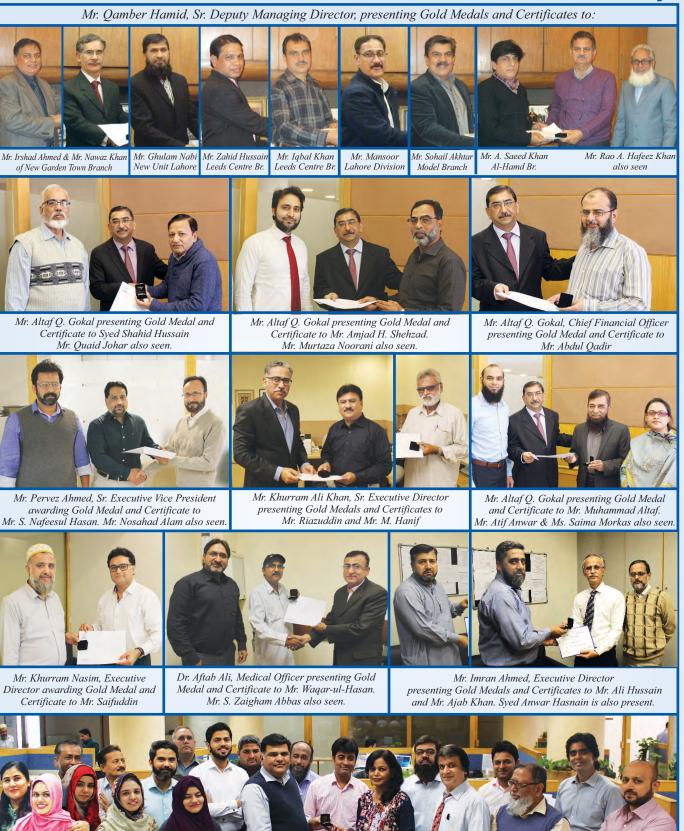

To commemorate Silver Jubilee association with EFU General Insurance Limited the senior executives of EFU General awarded gold medals and certificates among the following officials for rendering 25 years services to the company.

## Pictorial Moments of Gold Medal distribution ceremony

Mr. Sohail Nazir, Deputy Executive Director presenting Gold Medal and Certificate to Ms. Nayyar Sultana. Mr. Badar Ameen, Assistant Executive Director and officials of Marine, H.O. also present.

Mr. Mazhar H. Qureshi, Head of Mehran Branch presenting Gold Medal and Certificate to Mr. Abdullah Chandio.

Mr. M. Iqbal Lodhia alongwith Mr. Jaffer Dossa, presenting Gold Medals and Certificates to Mr. Martin Yaqoob and Mr. Arif Hussain

Mr. A. Rehman Khandia, Deputy Managing Director, Corporate Division awarding Gold Medals and Certificates to Mr. A. Qaiyum Khalfie, Mr. Imran Siddiq and Ms. Durdana Irfan

Mr. S. M. Haider, Sr. Executive Director, SITE Division presenting Gold Medals and Certificates to Mr. Liaquat Imran Khan,

Mr. Salman Rashid, DMD alongwith Mr. A. Sattar Baloch, ED, Central Division presenting Gold Medals and Certificates to Mr. A. Ghaffar A. Karim, Mr. Shahab Saleem, Mr. Faisal M. Jaffery, Mr. A. Rasheed Yaqoob, Mr. Arshad Hussain, Mr. A. Rahim Baloch, Mr. Mansoor, Mr. S. M. Shafee and Mr. M Hasan

Mr. Usman Ali Khan, Sr. Executive Vice President, Faisalabad awarding Gold Medal and Certificate to Mr. Ghulam Abbas

Mr. Kauser Ali Zuberi, Assistant Executive Director, Crescent Branch presenting Gold Medal and Certificate to Mr. Sarfaraz M. Khan

Mr. Ali Raza, Executive Vice President, Clifton Division presenting Gold Medals and Certificates to Mr. Khuzema T. Haider Mota and Mr. Muhammad Hanif.