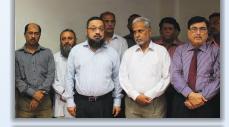

# EFU General conferred Corporate Social Responsibility Award 2019

GENERAL

Mr. Mahmood Lotia, Sr. Deputy Managing Director receiving Corporate Social Responsibility Award from Mr. Junaid Esmail Makda, President, Karachi Chamber of Commerce & Industry (KCCI)

# Corporate Social Responsibility Award 2019

EFU General Insurance Limited has been conferred the 8th International Corporate Social Responsibility (CSR) Award 2019 in the category of 'Public Health Safety Initiative'. Mr. Mahmood Lotia, Senior Deputy Managing Director received the award.

The Professional Network (TPN) organized this magnificent event at Marriot Hotel, Karachi. Chief Guest Mr. Junaid Esmail Makda, President, Karachi Chamber of Commerce & Industry (KCCI) distributed awards. The ceremony was graced by