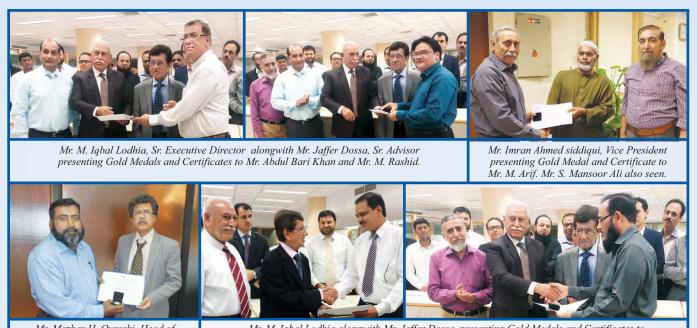

Mr. Mazhar H. Qureshi, Head of Mehran Branch presenting Gold Medal and Certificate to Mr. Abdullah Chandio.

Mr. M. Iqbal Lodhia alongwith Mr. Jaffer Dossa, presenting Gold Medals and Certificates to Mr. Martin Yaqoob and Mr. Arif Hussain