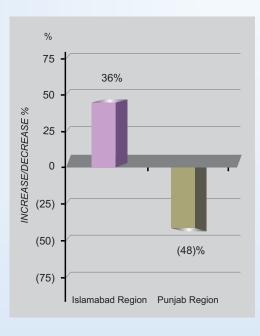

## Top 10 Divisions/Branches of Northern Zone in 2018 **Premium Performance**

| Name of Division/Branch | Rank |
|-------------------------|------|
| Rawalpindi Division     | 1    |
| Lahore Division         | 2    |
| Islamabad Branch        | 3    |
| Gulberg Arcade Unit     | 4    |
| Gulberg Branch          | 5    |
| Faisalabad Branch       | 6    |
| City Branch Rawalpindi  | 7    |
| Bank Square Branch      | 8    |
| Al-Hamd Branch          | 9    |
| New Unit, Lahore        | 10   |