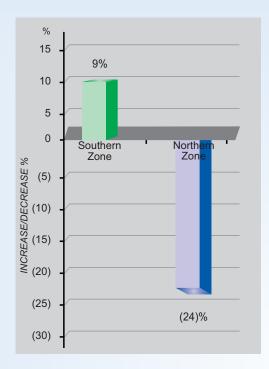

## Top 10 Divisions/Branches of Southern Zone in 2018 *Premium Performance*

| Name of Division/Branch | Rank |
|-------------------------|------|
| Clifton Division        | 1    |
| Corporate Division      | 2    |
| Central Division        | 3    |
| SITE Division           | 4    |
| Jinnah Division         | 5    |
| Metropolitan Division   | 6    |
| Multan Division         | 7    |
| Tower Branch            | 8    |
| Port View Branch        | 9    |
| City Karachi Branch     | 10   |