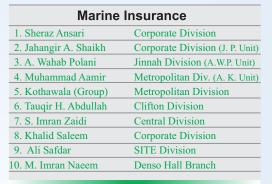

# Quiz-31 Marine Insurance

Refresh Your Underwriting Skills and Win Prizes

Select The Box You Think is Correct

| 1.  | Risk of Hijacking is not covered under Road/Rail cargo clauses "B" | True | False |
|-----|--------------------------------------------------------------------|------|-------|
| 2.  | Risk of Theft is covered under Institute Cargo Clauses "C"         | True | False |
| 3.  | Jet Ski cannot be covered under Marine Hull Insurance              | True | False |
| 4.  | The Graveyard voyage is the last voyage of the vessel              | True | False |
| 5.  | War Risk is Covered Under ICC 'A'                                  | True | False |
| 6.  | Institute Strikes Clause 'Cargo' cover Terrorism                   | True | False |
| 7.  | Imports into Pakistan are allowed if made on CIF basis             | True | False |
| 8.  | Export policies can be issued in Foreign Currency                  | True | False |
| 9.  | Hull means the structure of the ship                               | True | False |
| 10. | Draught is the portion of the ship in water                        | True | False |