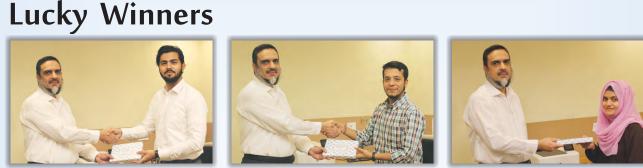

# Result of Quiz - 30 'Property Insurance'

Correct entries for the 30th Quiz Contest were six. The award distribution ceremony was held at EFU House, Karachi where Mr. Aftab Fakhruddin, Executive Director, Property Department, Head Office distributed the prizes among three lucky winners. The names of the successful participants whose solutions were 100% correct are:

Mr. A Wahab Hussain, Syed Mudasir Mehdi and Ms. Sana Ejaz receiving prizes from Mr. Aftab Fakhruddin.