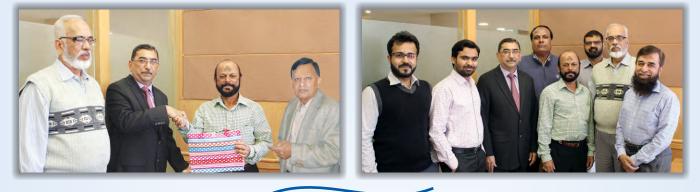

# Farewell

Finance Department, H.O. organized farewell in the honor of Mr. Rizwan Hussain, Manager. Mr. Altaf Qamruddin Gokal, Chief Financial Officer presented gift to Mr Rizwan. Syed Shahid Hussain, Sr. Executive Vice President, Personnel & Admin., H.O. officers and staff of Finance, H.O. were also present at the ceremony.

EFU Sports and Recreation Club organized farewell in the honor of Mr. Farrukh Ahmad Qureshi, Vice President, IT, Head Office. Mr. Khurram Nasim, Executive Director, Miscellaneous, H.O. Mr. Kausar Ali Zuberi, Assistant Executive Director, Crescent Branch, Syed Asim Iqbal, Assistant Executive Director (Dev.), SITE Division, Mr. Nasim Qureshi, Sports Secretary and colleagues of sports club were present at the ceremony.

Metropolitan Division organized farewell in the honor of Mr. Asghar Ali, Executive Vice President, A. K. Unit. Mr. Jaffer Dossa, Sr. Advisor presented gift to Mr. Asghar Ali. Mr. Muhammad Iqbal Dada, Executive Director and other Executives, Officers and Staff of Metropolitan Division were also present at the ceremony.