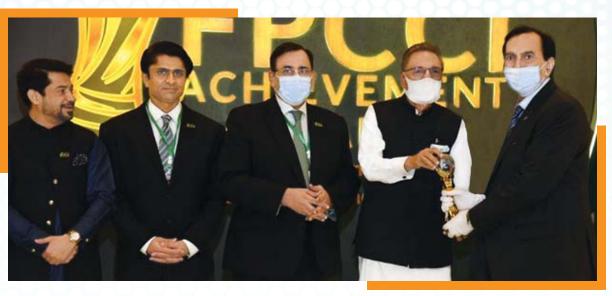

### EFU GENERAL WINS 8<sup>TH</sup> FPCCI ACHIEVEMENT AWARD

Mr. M. Akbar Awan, Head of Islamabad Region receiving 8th FPCCI Achievement Award from Mr. Arif-ur-Rehman Alvi, President of Pakistan

GENERAL

# EFU GENERAL WINS FPCCI ACHIEVEMENT AWARD

EFU General Insurance Limited has been conferred with "8th FPCCI Achievement Award" by the Federation of Pakistan Chambers of Commerce & Industry. The honorable President of Pakistan Mr. Arif-ur-Rehman Alvi graced the occasion with his esteemed presence as the chief guest, held at Aiwan-e-Sadar, Islamabad.

Mr. Muhammad Akbar Awan, Deputy Managing Director and Head of Islamabad Region received the award in the presence of high profile dignitaries from government, media, public and private sector.

This prestigious award recognizes those businesses that have positively contributed to the socio-economic development of the country, by honoring their exemplary performances across the industry. It is a matter of pride that EFU has been winning this award for the last eight consecutive years.

Mr. M. Akbar Awan, Head of Islamabad Region receiving 8th FPCCI Achievement Award from Mr. Arif-ur-Rehman Alvi, President of Pakistan