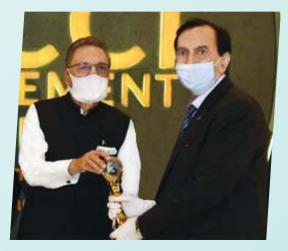

### EFU GENERAL WINS 8<sup>TH</sup> FPCCI ACHIEVEMENT AWARD

Mr. M. Akbar Awan, Head of Islamabad Region receiving 8th FPCCI Achievement Award from Mr. Arif-ur-Rehman Alvi, President of Pakistan

GENERAL

# EFU GENERAL WINS FPCCI ACHIEVEMENT AWARD

EFU General Insurance Limited has been conferred with "8th FPCCI Achievement Award" by the Federation of Pakistan Chambers of Commerce & Industry. The honorable President of Pakistan Mr. Arif-ur-Rehman Alvi graced the occasion with his esteemed presence as the chief guest, held at Aiwan-e-Sadar, Islamabad.

Mr. Muhammad Akbar Awan, Deputy Managing Director and Head of Islamabad Region received the award in the presence of high profile dignitaries from government, media, public and private sector.

This prestigious award recognizes those businesses that have positively contributed to the socio-economic development of the country, by honoring their exemplary performances across the industry. It is a matter of pride that EFU has been winning this award for the last eight consecutive years.

Mr. M. Akbar Awan, Head of Islamabad Region receiving 8th FPCCI Achievement Award from Mr. Arif-ur-Rehman Alvi, President of Pakistan