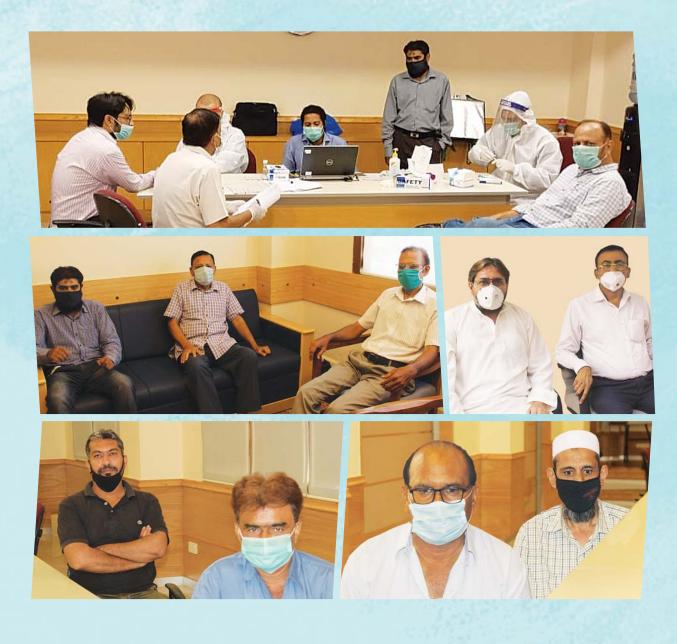

# **COUNTERING COVID-19** FOR OUR EMPLOYEE'S WELL-BEING

EFU General emphasizes on the health and safety of its employees and has taken all necessary measures to ensure their well-being by providing safe and healthy working environment.

Three days screening/testing of individual for corona was arranged in the auditorium of EFU House, Karachi. The event was jointly organized by EFU Medical, Personnel & Admin., and Real Estate Departments of H.O.

Anti Body test of corona (Covid-19) was conducted by Pakistan's leading pharmacy during 13-16 June 2020.

All officers and staff members of EFU General including security personnel and all technical workers at EFU House were screened for corona (Covid-19). A total of 1200 plus individuals were tested.