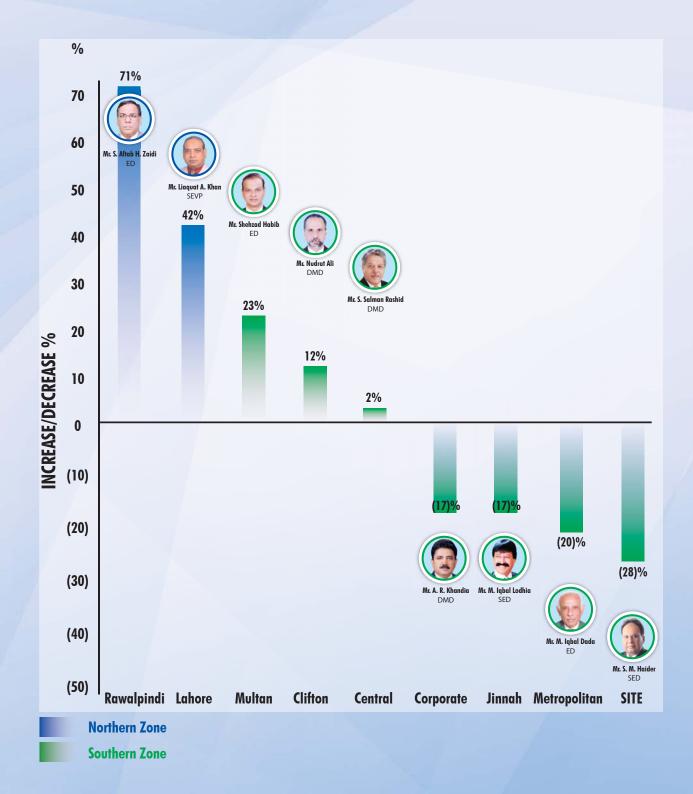

# **GROWTH OF DIVISIONS**

Based on Premium Performance Upto June 2020 as compared to June 2019

26 Score

# **RANK WISE** Premium Performance of Divisions

Upto June 2020

| Name of Division      | Rank |
|-----------------------|------|
| Clifton Division      | 1    |
| Central Division      | 2    |
| Corporate Division    | 3    |
| Rawalpindi Division   | 4    |
| Lahore Division       | 5    |
| SITE Division         | 6    |
| Metropolitan Division | 7    |
| Jinnah Division       | 8    |
| Multan Division       | 9    |

Northern Zone Southern Zone

#### **Top 3 Divisions**

Deputy Managing Director Clifton Division

**Mr. S. Salman Rashid** Deputy Managing Director Central Division

Mr. A. K. Khandia Deputy Managing Director Corporate Division 27 Score